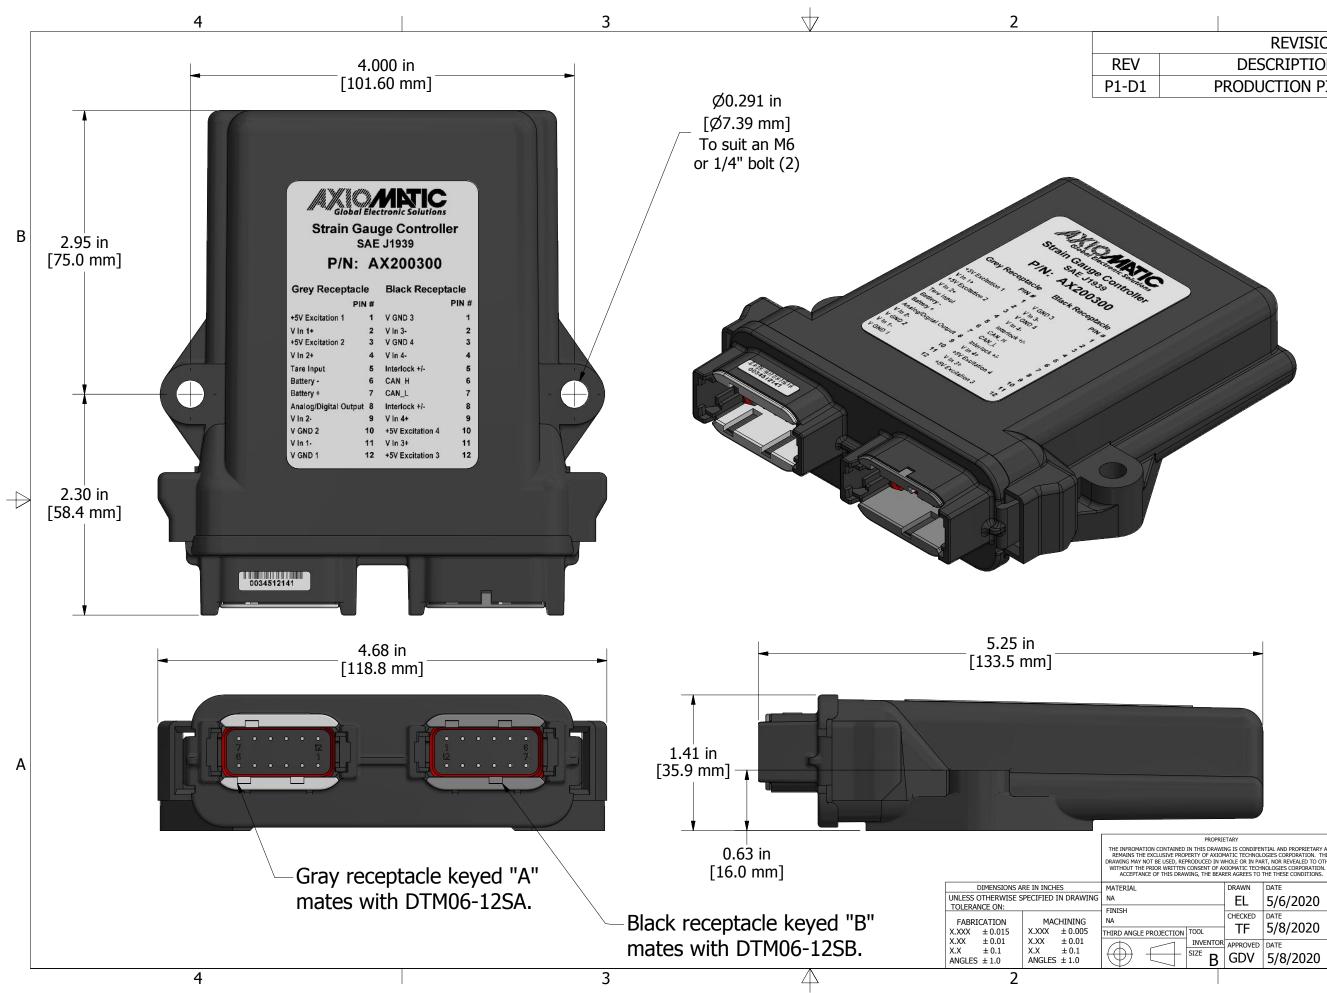

|                  |                        | 1      |                        |         |    |
|------------------|------------------------|--------|------------------------|---------|----|
|                  | ON HISTORY             |        |                        |         |    |
| DESCRIPTION      |                        |        | DATE                   | APPROVE | ED |
| PRODUCTION PILOT |                        | 05/0   | 06/2020                | GDV     |    |
|                  |                        |        |                        |         |    |
|                  |                        |        | tronic Solu<br>ge Cont | tions   |    |
|                  |                        |        | J1939<br>X2003         | 00      |    |
|                  | Grey Recepta           |        | Black Re               |         |    |
|                  |                        | PIN #  | Diackine               | PIN #   |    |
|                  | +5V Excitation 1       | 1      | V GND 3                | 1       |    |
|                  | V In 1+                | 2      |                        | 2       |    |
|                  | +5V Excitation 2       | 3      | V GND 4                | 3       |    |
|                  | V In 2+                | 4      |                        | 4       |    |
|                  | Tare Input             | 5      | Interlock +/-          |         |    |
|                  | Battery -<br>Battery + | 6<br>7 | CAN_H<br>CAN L         | 6<br>7  |    |
| 1                | Analog/Digital Outp    |        | Interlock +/-          | 5.005   |    |
|                  | V In 2-                | 9      | V In 4+                | 9       |    |
|                  | V GND 2                | 10     | +5V Excitation         | on 4 10 |    |
|                  | V In 1-                | 11     | V In 3+                | 11      |    |
|                  | V GND 1                | 12     | +5V Excitation         | on 3 12 |    |
|                  | Un                     | it     | Lab                    | el      |    |
|                  |                        |        |                        |         |    |

**Global Electronic Solutions** CANADA L4Z1Z8 905-602-9270 DRAWN DATE Strain Gauge Controller, SAE J1939 5/6/2020 EL CHECKED DATE TF 5/8/2020 DWG NO DWG REV PART REV D1 AX200300-MD P1 INVENTO APPROVED DATE SCALE PART NO SHEET 1 of 1 B GDV 5/8/2020 SIZE AX200300 1