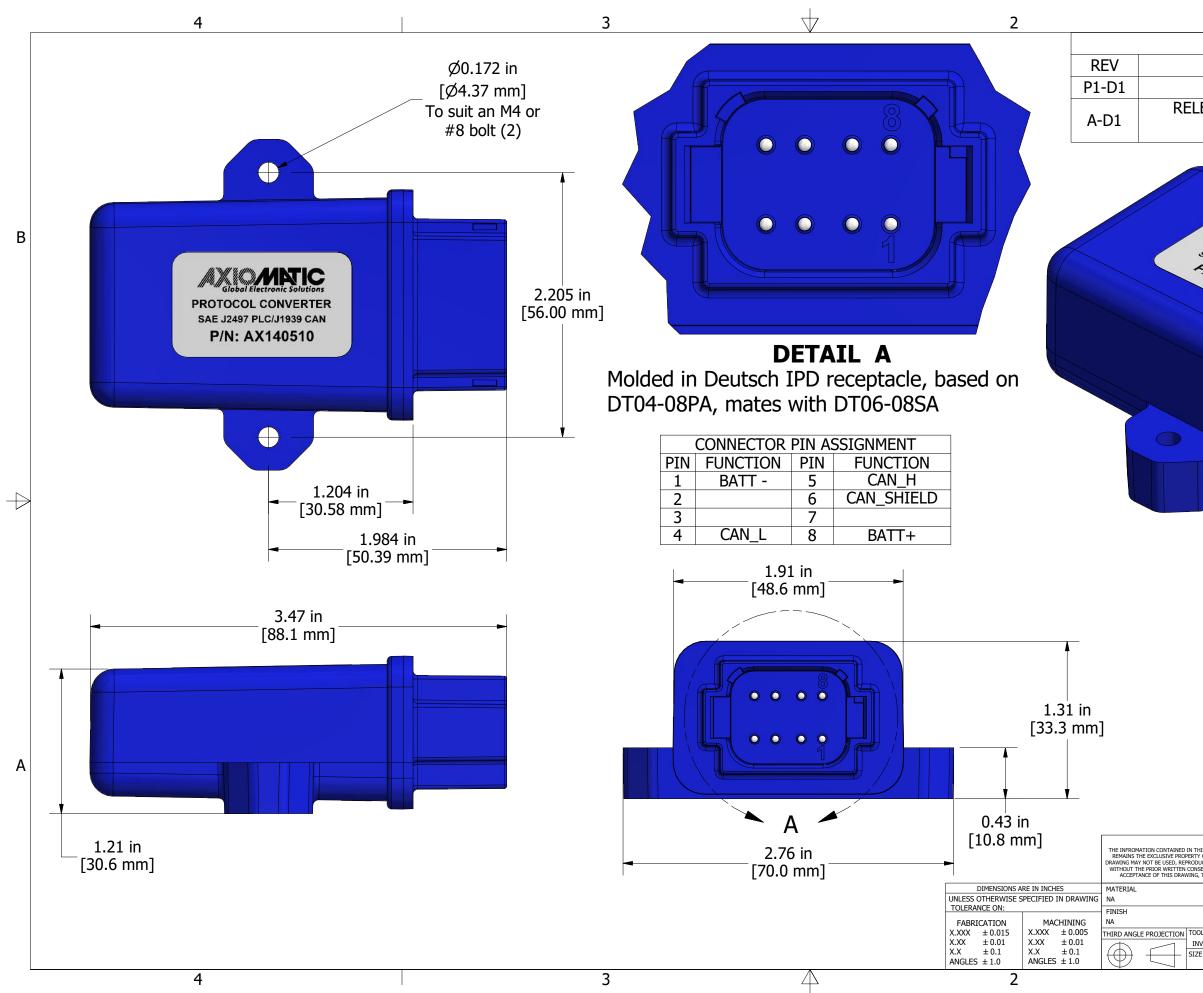

|                                                                                                                                                                                                                       | 1                                                 |                                       |   |
|-----------------------------------------------------------------------------------------------------------------------------------------------------------------------------------------------------------------------|---------------------------------------------------|---------------------------------------|---|
| REVISION HISTOR                                                                                                                                                                                                       | RY                                                |                                       |   |
| DESCRIPTION                                                                                                                                                                                                           | DATE                                              | APPROVED                              |   |
| PRODUCTION PILOT                                                                                                                                                                                                      | 2020-05-19                                        | GDV                                   |   |
| ELEASED TO PRODUCTION                                                                                                                                                                                                 | 2021 10 04                                        |                                       |   |
| (RFA21-0090)                                                                                                                                                                                                          | 2021-10-04                                        | GDV                                   |   |
|                                                                                                                                                                                                                       |                                                   |                                       |   |
|                                                                                                                                                                                                                       |                                                   |                                       |   |
|                                                                                                                                                                                                                       |                                                   |                                       |   |
|                                                                                                                                                                                                                       |                                                   |                                       |   |
| A. The                                                                                                                                                                                                                |                                                   |                                       | В |
| Rono contraction                                                                                                                                                                                                      |                                                   |                                       |   |
| TROTOCOL<br>SALE JAGS PL CONVERTICE<br>P.N.: AXT40570 CAN                                                                                                                                                             |                                                   |                                       |   |
| 14 14054 CAPER                                                                                                                                                                                                        |                                                   |                                       |   |
| 10 *                                                                                                                                                                                                                  | 1/2                                               |                                       |   |
|                                                                                                                                                                                                                       |                                                   |                                       |   |
|                                                                                                                                                                                                                       |                                                   |                                       |   |
|                                                                                                                                                                                                                       |                                                   |                                       |   |
|                                                                                                                                                                                                                       |                                                   |                                       |   |
|                                                                                                                                                                                                                       |                                                   |                                       |   |
|                                                                                                                                                                                                                       |                                                   |                                       |   |
|                                                                                                                                                                                                                       |                                                   |                                       |   |
|                                                                                                                                                                                                                       |                                                   |                                       |   |
|                                                                                                                                                                                                                       |                                                   |                                       | 4 |
|                                                                                                                                                                                                                       |                                                   |                                       |   |
|                                                                                                                                                                                                                       |                                                   |                                       |   |
|                                                                                                                                                                                                                       |                                                   |                                       |   |
|                                                                                                                                                                                                                       |                                                   |                                       |   |
|                                                                                                                                                                                                                       |                                                   |                                       |   |
|                                                                                                                                                                                                                       |                                                   |                                       |   |
|                                                                                                                                                                                                                       |                                                   |                                       |   |
| Global Electronic Solutions                                                                                                                                                                                           |                                                   |                                       |   |
| PROTOCOL CONVERTER                                                                                                                                                                                                    |                                                   |                                       |   |
| SAE J2497 PLC/J1939 CAN                                                                                                                                                                                               |                                                   |                                       |   |
| P/N: AX140510                                                                                                                                                                                                         |                                                   |                                       |   |
| P/N: A2                                                                                                                                                                                                               | <b>K</b> 140510                                   |                                       |   |
|                                                                                                                                                                                                                       |                                                   |                                       | Α |
|                                                                                                                                                                                                                       |                                                   |                                       |   |
| Unit                                                                                                                                                                                                                  | Label                                             |                                       |   |
|                                                                                                                                                                                                                       |                                                   |                                       |   |
|                                                                                                                                                                                                                       |                                                   | AXIOMATIC TECHNOLOGIES<br>CORPORATION |   |
| IN THIS DRAWING IS CONDIFENTIAL AND PROPRIETARY AND<br>DERTY OF AXIOMATIC TECHNOLOGIES CORPORATION. THIS<br>PRODUCED IN WHOLE OR IN PART, NOR REVEALED TO OTHERS<br>CONSENT OF AXIOMATIC TECHNOLOGIES CORPORATION. BY |                                                   | 5915 WALLACE ST.<br>MISSISSAUGA, ON   |   |
| VING, THE BEARER AGREES TO THE THESE CONDITIONS.                                                                                                                                                                      | ilobal Electronic Solution<br>rotocol Converter S | CANADA L4Z1Z8<br>905-602-9270         |   |
| EL 2020-05-19                                                                                                                                                                                                         | PLC/J1939 C                                       |                                       |   |
| CHECKED DATE DWG REV                                                                                                                                                                                                  | DWG NO AX140510-N                                 | PART REV                              |   |
| INVENTOR APPROVED DATE SCALE                                                                                                                                                                                          | PART NO                                           | ID A                                  |   |
| <sup>SIZE</sup> B GDV 2020-05-19 1                                                                                                                                                                                    | AX140510                                          | 1 of 1                                |   |
|                                                                                                                                                                                                                       | 1                                                 |                                       |   |
|                                                                                                                                                                                                                       |                                                   |                                       |   |