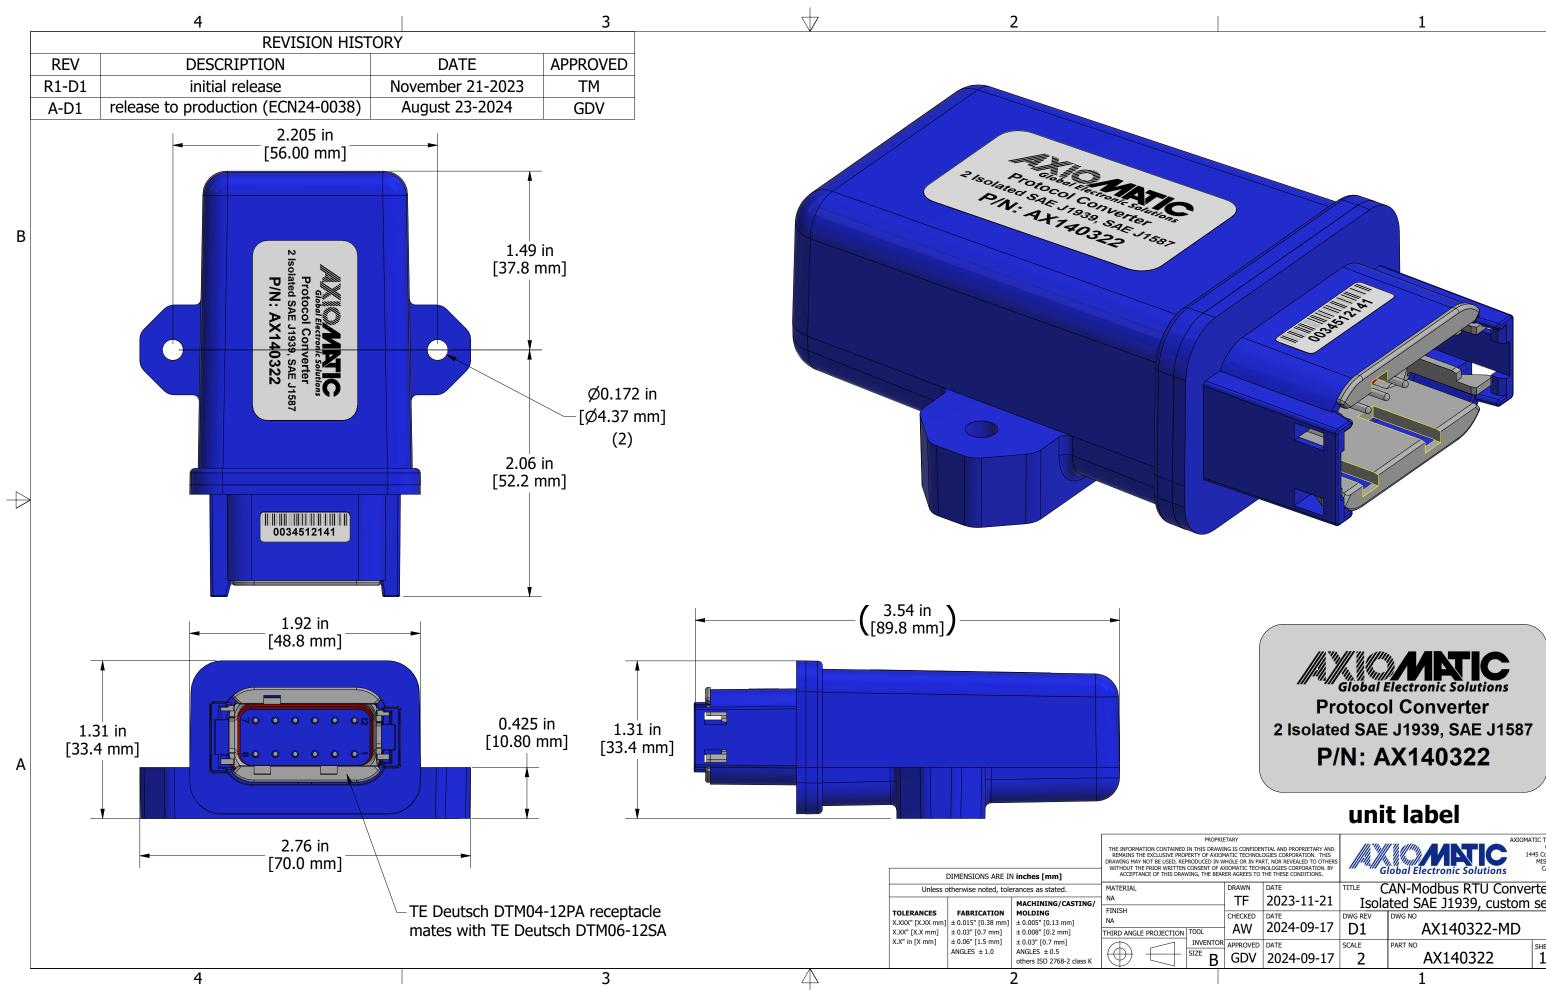

В

4

A

| PROPRIETARY                                                                                             |          |                                     |                                      | AXIOMA                     | TIC TECHNOLOGIES                   |
|---------------------------------------------------------------------------------------------------------|----------|-------------------------------------|--------------------------------------|----------------------------|------------------------------------|
| N THIS DRAWING IS CONFIDENTIAL AND PROPRIETARY AND                                                      |          |                                     |                                      |                            | CORPORATION<br>45 Courtneypark Dr. |
| ERTY OF AXIOMATIC TECHNOLOGIES CORPORATION. THIS<br>RODUCED IN WHOLE OR IN PART, NOR REVEALED TO OTHERS |          |                                     |                                      | Iobal Electronic Solutions | MISSISSAUGA, ON                    |
| ONSENT OF AXIOMATIC TECHNOLOGIES CORPORATION. BY                                                        |          |                                     | G                                    | lobal Electronic Solutions | CANADA L5T2E3                      |
| ING, THE BEARER AGREES TO THE THESE CONDITIONS.                                                         |          |                                     |                                      |                            | 905-602-9270                       |
|                                                                                                         | DRAWN    | DATE                                | TITLE CAN-Modbus RTU Converter, 2    |                            |                                    |
|                                                                                                         | TF       | 2023-11-21                          | Isolated SAE J1939, custom setpoints |                            |                                    |
|                                                                                                         |          | 130lated SAL 51959, custom setpoint |                                      |                            |                                    |
|                                                                                                         | CHECKED  | DATE                                | DWG REV                              | DWG NO                     | PART REV                           |
|                                                                                                         | AW       | 2024-09-17                          | D1                                   | AX140322-MD                | A                                  |
| TOOL                                                                                                    | 711      | 2021051/                            |                                      | AVI-022-11D                | ~                                  |
| INVENTOR                                                                                                | APPROVED | DATE                                | SCALE                                | PART NO                    | SHEET                              |
| SIZE D                                                                                                  | GDV      | 2024-09-17                          | 2                                    | AX140322                   | 1 of 1                             |
| <u> </u>                                                                                                | UD V     | 2024 05 17                          | 2                                    | AX110322                   | IUI                                |
|                                                                                                         |          |                                     |                                      |                            |                                    |