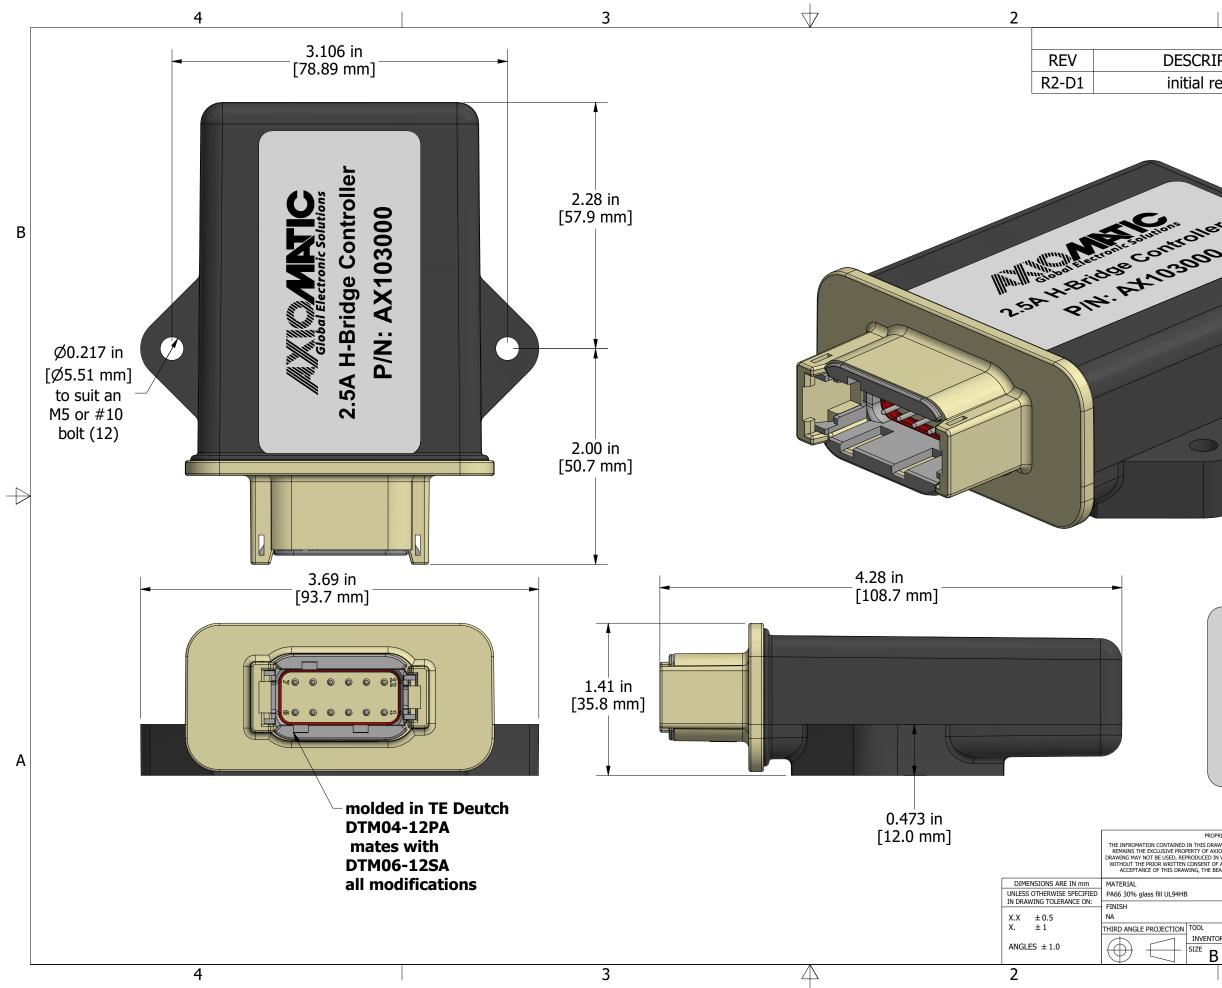

|                                                                                                                                                                                                                                   |               |                |                | 1                                 |         |          |          | _        |
|-----------------------------------------------------------------------------------------------------------------------------------------------------------------------------------------------------------------------------------|---------------|----------------|----------------|-----------------------------------|---------|----------|----------|----------|
|                                                                                                                                                                                                                                   | RE\           | VISION HIS     | STORY          |                                   |         |          |          |          |
| SCRIP                                                                                                                                                                                                                             | TION          |                |                | DATE                              |         | APPR     | OVED     |          |
| ial re                                                                                                                                                                                                                            | lease         |                | Febr           | uary 21-20                        | 24      | G        | DV       |          |
| siler<br>500                                                                                                                                                                                                                      |               |                |                |                                   |         |          |          | В        |
|                                                                                                                                                                                                                                   | F             |                |                |                                   |         |          |          | <b>↓</b> |
|                                                                                                                                                                                                                                   | 2.            | .5A H-E<br>P/N | Bridg<br>: AX  | ctronic solu<br>je Conf<br>(10300 | troll   | er       |          | А        |
|                                                                                                                                                                                                                                   |               |                |                |                                   |         |          |          | 1        |
| ERTY OF AXIOMATIC TECHNOLOGIES CORPORATION. THIS<br>ROUCED IN WHOLE OR IN PART, NOR REVEALE DO OTHERS<br>CONSENT OF AXIOMATIC TECHNOLOGIES CORPORATION. BY<br>ING, THE BRARER AGREES TO THE THESE CONDITIONS.<br>DRAWN DATE TITLE |               |                |                |                                   |         |          |          | -        |
|                                                                                                                                                                                                                                   | TF            | 2024-02-16     |                | H Bridge Co                       | ntrolle | r, J193  |          | -        |
| TOOL                                                                                                                                                                                                                              | CHECKED<br>TF | DATE           | DWG REV        | DWG NO AX103                      | 000-M   | 1D       | PART REV |          |
| INVENTOR<br>SIZE B                                                                                                                                                                                                                | APPROVED      | DATE           | scale<br>1.375 | PART NO<br>FG-AX10                | 03000   | SHI<br>1 | of 1     |          |
|                                                                                                                                                                                                                                   |               | 1              |                | 1                                 |         |          |          | J        |
|                                                                                                                                                                                                                                   |               |                |                |                                   |         |          |          |          |