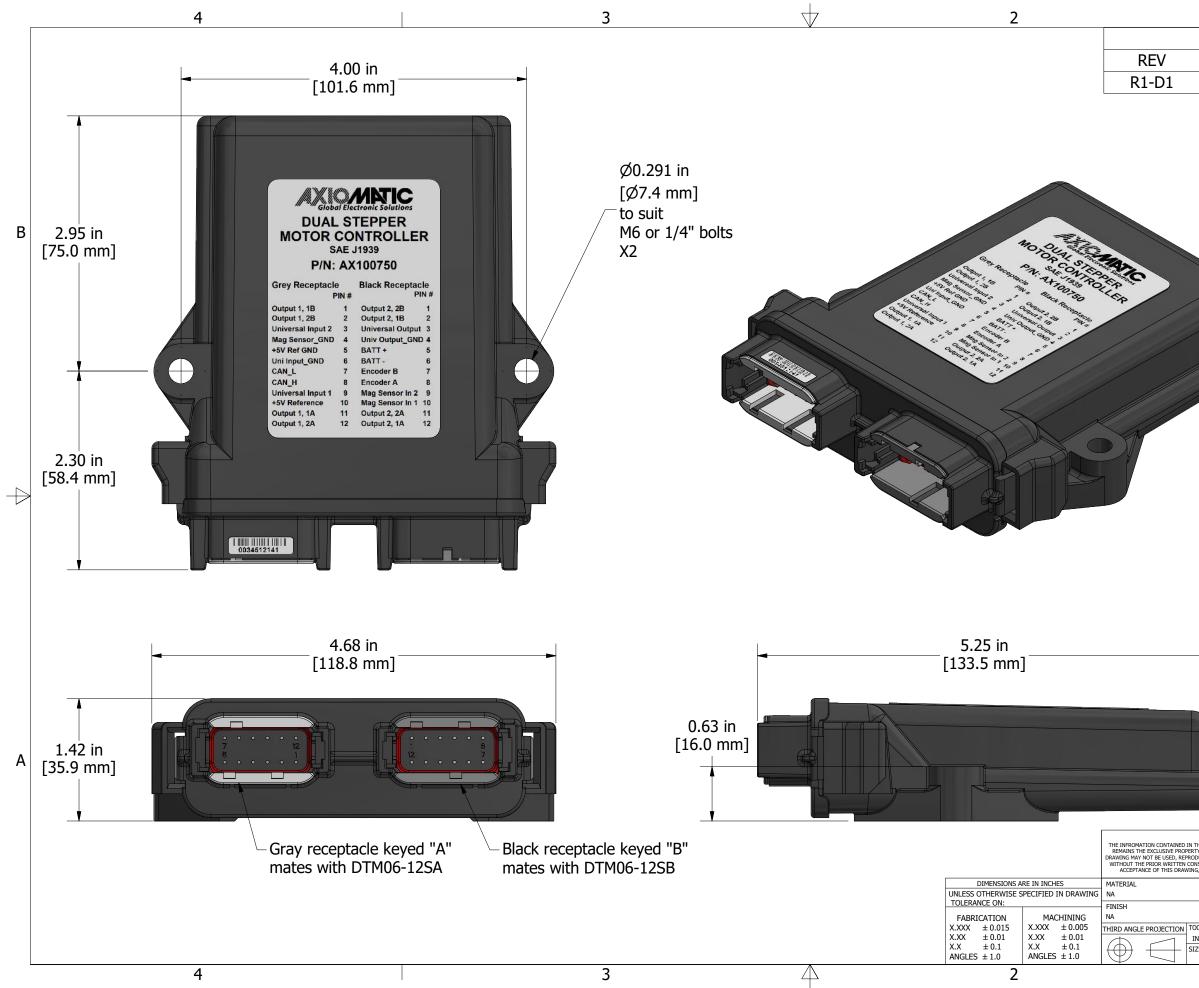

|                                               |                                                                    |                                                                                                                                                 |                                                                                 | 1                                                                                                                                                   |                                                                         |                                                                                    |
|-----------------------------------------------|--------------------------------------------------------------------|-------------------------------------------------------------------------------------------------------------------------------------------------|---------------------------------------------------------------------------------|-----------------------------------------------------------------------------------------------------------------------------------------------------|-------------------------------------------------------------------------|------------------------------------------------------------------------------------|
|                                               |                                                                    | REVISIO                                                                                                                                         | N HIS                                                                           | TORY                                                                                                                                                |                                                                         |                                                                                    |
| DESCRIPTION                                   |                                                                    |                                                                                                                                                 |                                                                                 |                                                                                                                                                     | APPRC                                                                   |                                                                                    |
| PRODUCTION PILC                               |                                                                    |                                                                                                                                                 | OT 2020-09-22 GI                                                                |                                                                                                                                                     | V                                                                       |                                                                                    |
|                                               |                                                                    | MOTOF                                                                                                                                           | R CO<br>SAE J<br>N: AX<br>PIN #<br>1<br>2<br>2<br>3<br>ND 4<br>5<br>6<br>7<br>8 | 100750<br>Black Receptacle<br>PIN<br>Output 2, 2B<br>Output 2, 1B<br>Universal Output 3<br>Univ Output_GND 4<br>BATT + 5<br>BATT - 6<br>Encoder B 7 | e<br>#<br>1<br>2<br>3<br>3<br>4<br>5<br>5<br>6<br>7<br>8<br>9<br>0<br>1 | E                                                                                  |
| PROPRI                                        | IETARY                                                             | U                                                                                                                                               |                                                                                 | ABEL                                                                                                                                                | ΑΧΙΟΜΑΤΙΟ                                                               | TECHNOLOGIES                                                                       |
| IS DRAWI<br>OF AXIOI<br>ICED IN V<br>ENT OF A | ING IS CONDIFE<br>MATIC TECHNOL<br>WHOLE OR IN PA<br>XIOMATIC TECH | NTIAL AND PROPRIETARY AND<br>OGIES CORPORATION. THIS<br>RT, NOR REVEALED TO OTHERS<br>NOLOGIES CORPORATION. BY<br>THE THESE CONDITIONS.<br>DATE | TITLE                                                                           | Global Electronic Sol                                                                                                                               | Utions 55 M                                                             | CORPORATION<br>D15 WALLACE ST.<br>JISSISSAUGA, ON<br>CANADA L4Z128<br>905-602-9270 |
|                                               | AZ<br>CHECKED                                                      | 2020-09-21                                                                                                                                      | DWG REV                                                                         | CONTRO<br>DWG NO                                                                                                                                    | OLLER                                                                   | PART REV                                                                           |
| L                                             | TF<br>APPROVED                                                     | 2020-09-22<br>DATE                                                                                                                              | D1<br>SCALE                                                                     | AX1007                                                                                                                                              |                                                                         | R1                                                                                 |
|                                               | GDV                                                                | 2020-09-22                                                                                                                                      | 0.9                                                                             | AX1007                                                                                                                                              |                                                                         | 1 of 1                                                                             |