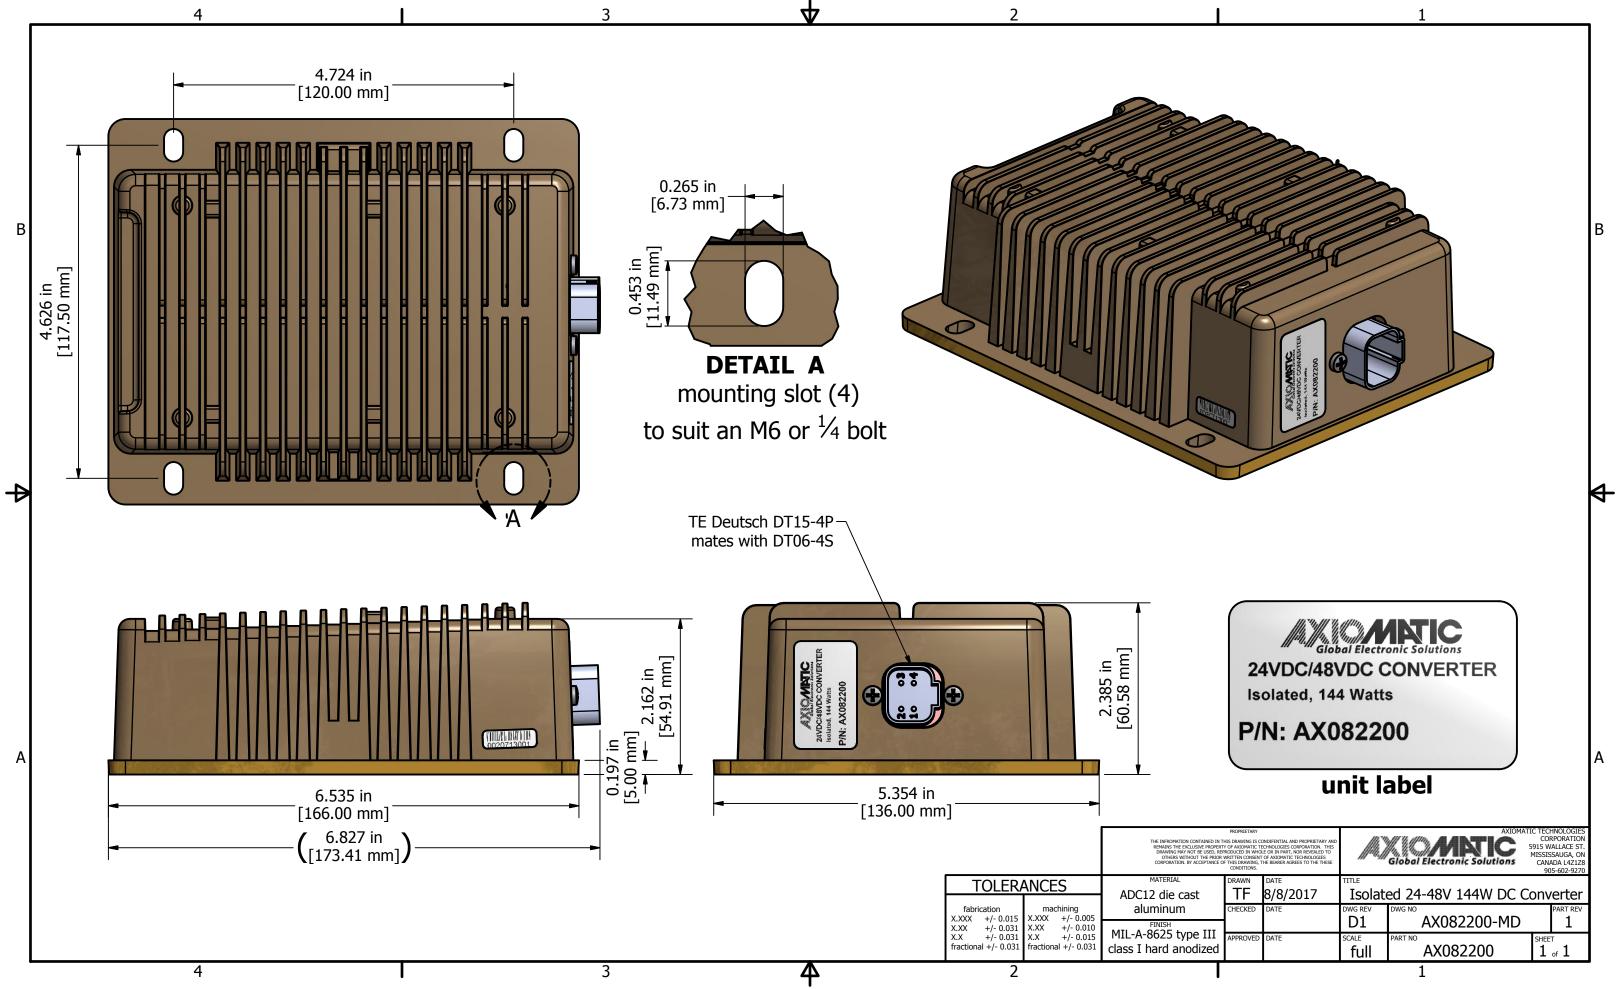

| PROPRIETARY<br>NOTAINED IN THIS DRAWING IS CONFERNITAL AND PROPRIETARY AND<br>USIVE PROPERTY OF AUXOMATIC TECHNOLOGIES CORPORATION. THIS<br>TE LESS, REPRODUCED IN WHATE OR IN PART, NOR REVEALED TO<br>THE PROPERTY AND THE AUXOMATIC TECHNOLOGIES<br>AUXOMATIC CONTINUES AND |             |                             | AXIOMATIC TECHNOLOGIES<br>CORPORATION<br>SPIS WALLACE ST.<br>Global Electronic Solutions<br>Global ALIZIZE<br>905-602-9270 |                    |              |
|--------------------------------------------------------------------------------------------------------------------------------------------------------------------------------------------------------------------------------------------------------------------------------------------------------------------|-------------|-----------------------------|----------------------------------------------------------------------------------------------------------------------------|--------------------|--------------|
| st                                                                                                                                                                                                                                                                                                                 | drawn<br>TF | <sup>date</sup><br>8/8/2017 | <sup>™™</sup> Isolated 24-48V 144W DC Converter                                                                            |                    |              |
|                                                                                                                                                                                                                                                                                                                    | CHECKED     | DATE                        | DWG REV                                                                                                                    | DWG NO AX082200-MD | PART REV     |
| e III<br>dized                                                                                                                                                                                                                                                                                                     | APPROVED    | DATE                        | scale<br>full                                                                                                              | PART NO AX082200   | SHEET 1 of 1 |
|                                                                                                                                                                                                                                                                                                                    |             |                             |                                                                                                                            |                    |              |