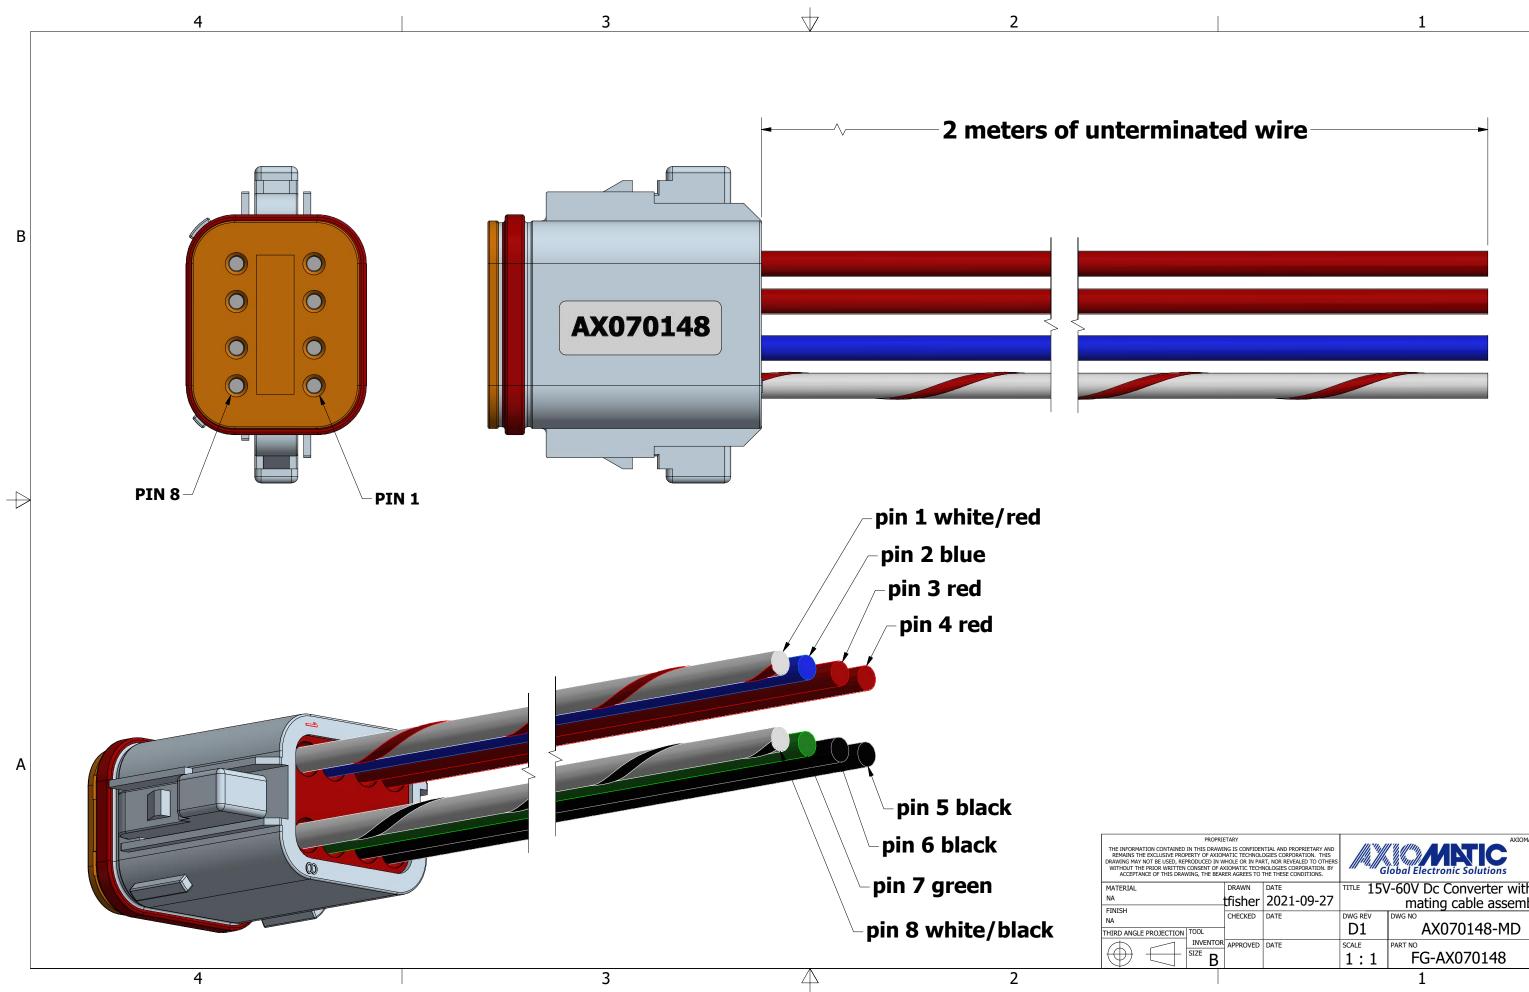

| PROPRIETARY                                                                                                                                                                                                                                                       |                    |      |                                                 | AXIOMA                     | TIC TECHNOLOGIES                                                                    |
|-------------------------------------------------------------------------------------------------------------------------------------------------------------------------------------------------------------------------------------------------------------------|--------------------|------|-------------------------------------------------|----------------------------|-------------------------------------------------------------------------------------|
| I THIS DRAWING IS CONFIDENTIAL AND PROPRIETARY AND<br>RTY OF AXIOMATIC TECHNOLOGIES CORPORATION. THIS<br>ODUCED IN WHOLE OR IN PART, NOR REVEALED TO OTHERS<br>ONSENT OF AXIOMATIC TECHNOLOGIES CORPORATION. BY<br>NG, THE BEARER AGREES TO THE THESE CONDITIONS. |                    |      |                                                 | Iobal Electronic Solutions | CORPORATION<br>5915 WALLACE ST.<br>MISSISSAUGA, ON<br>CANADA L4Z1Z8<br>905-602-9270 |
|                                                                                                                                                                                                                                                                   | DRAWN              | DATE | <sup>™™</sup> 15V-60V Dc Converter with enable, |                            |                                                                                     |
|                                                                                                                                                                                                                                                                   | tfisher 2021-09-27 |      | mating cable assembly                           |                            |                                                                                     |
|                                                                                                                                                                                                                                                                   | CHECKED            | DATE | DWG REV                                         | DWG NO                     | PART REV                                                                            |
| TOOL                                                                                                                                                                                                                                                              | _                  |      | D1                                              | AX070148-MD                | 1                                                                                   |
| INVENTO                                                                                                                                                                                                                                                           | APPROVED           | DATE | SCALE                                           | PART NO                    | SHEET                                                                               |
| BIZE B                                                                                                                                                                                                                                                            |                    |      | 1:1                                             | FG-AX070148                | 1 of 1                                                                              |
|                                                                                                                                                                                                                                                                   |                    |      |                                                 | 1                          |                                                                                     |