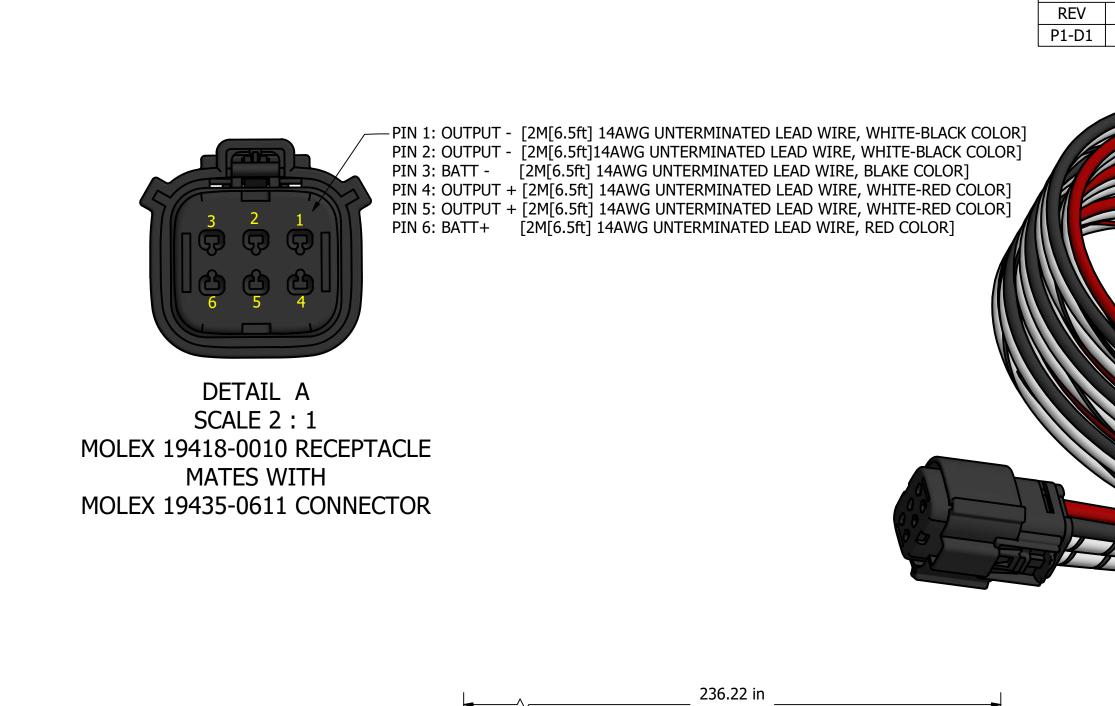

|                                                        |                                                                                                                                                                                                                               |              | L                                |                    | _ |
|--------------------------------------------------------|-------------------------------------------------------------------------------------------------------------------------------------------------------------------------------------------------------------------------------|--------------|----------------------------------|--------------------|---|
|                                                        | REVISION                                                                                                                                                                                                                      | I HISTC      | DRY                              |                    |   |
|                                                        | DESCRIPTION                                                                                                                                                                                                                   |              | DATE                             | APPROVED           |   |
|                                                        | INITIAL RELEAS                                                                                                                                                                                                                | E            | 2022-06-22                       | GDV                |   |
|                                                        |                                                                                                                                                                                                                               |              |                                  |                    | в |
|                                                        |                                                                                                                                                                                                                               |              |                                  |                    | А |
| N THIS DRAY<br>ERTY OF AXI<br>RODUCED IN<br>CONSENT OF | RIETARY<br>WING IS CONDIFENTIAL AND PROPRIETARY AND<br>OWARTIC TECHNOLOGIES CORPORATION. THIS<br>I WHOLE OR IN PART, NOR REVEALED TO OTHERS<br>AXIOMATIC TECHNOLOGIES CORPORATION. BY<br>ARER AGREES TO THE THESE CONDITIONS. | ‴ ‴‴ GÌ      | obal Electronic Solution         | 905-602-9270       |   |
|                                                        | DRAWN DATE<br>hshah 2022-06-22                                                                                                                                                                                                | TITLE W      | /IRE HARNESS, 6M<br>UNTERMINATED | 1, 14AWG,<br>CABLE |   |
| TOOL                                                   | CHECKED DATE                                                                                                                                                                                                                  | dwg rev      | DWG NO                           | -MD PART REV<br>P1 |   |
|                                                        | ATTROVED DATE                                                                                                                                                                                                                 | scale<br>1:1 | PART NO<br>AX070142              | SHEET<br>1 of 1    |   |
|                                                        |                                                                                                                                                                                                                               |              | 1                                |                    |   |