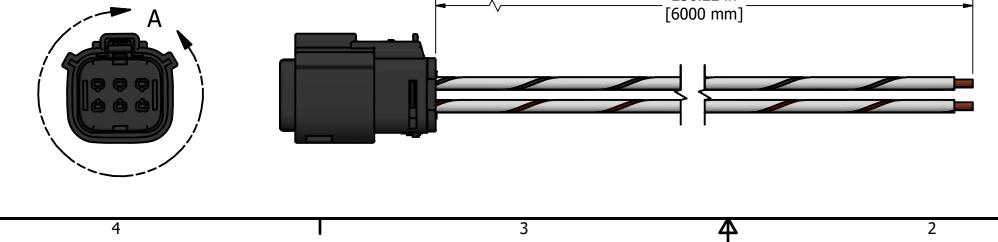

|                                                        |                                                                                                                                                                                                                               |              | L                                |                    | _ |
|--------------------------------------------------------|-------------------------------------------------------------------------------------------------------------------------------------------------------------------------------------------------------------------------------|--------------|----------------------------------|--------------------|---|
|                                                        | REVISION                                                                                                                                                                                                                      | I HISTC      | DRY                              |                    |   |
|                                                        | DESCRIPTION                                                                                                                                                                                                                   |              | DATE                             | APPROVED           |   |
|                                                        | INITIAL RELEAS                                                                                                                                                                                                                | E            | 2022-06-22                       | GDV                |   |
|                                                        |                                                                                                                                                                                                                               |              |                                  |                    | в |
|                                                        |                                                                                                                                                                                                                               |              |                                  |                    | А |
| N THIS DRAY<br>ERTY OF AXI<br>RODUCED IN<br>CONSENT OF | RIETARY<br>WING IS CONDIFENTIAL AND PROPRIETARY AND<br>OWARTIC TECHNOLOGIES CORPORATION. THIS<br>I WHOLE OR IN PART, NOR REVEALED TO OTHERS<br>AXIOMATIC TECHNOLOGIES CORPORATION. BY<br>ARER AGREES TO THE THESE CONDITIONS. | ‴ ‴‴ GÌ      | obal Electronic Solution         | 905-602-9270       |   |
|                                                        | DRAWN DATE<br>hshah 2022-06-22                                                                                                                                                                                                | TITLE W      | /IRE HARNESS, 6M<br>UNTERMINATED | 1, 14AWG,<br>CABLE |   |
| TOOL                                                   | CHECKED DATE                                                                                                                                                                                                                  | dwg rev      | DWG NO                           | -MD PART REV<br>P1 |   |
|                                                        | ATTROVED DATE                                                                                                                                                                                                                 | scale<br>1:1 | PART NO<br>AX070142              | SHEET<br>1 of 1    |   |
|                                                        |                                                                                                                                                                                                                               |              | 1                                |                    |   |