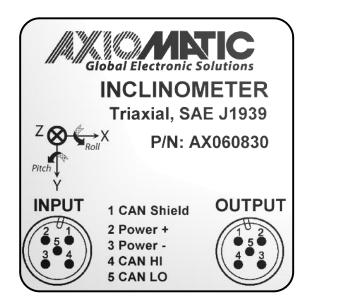

## unit label

| PROPRIETARY<br>DIATAINED IN THIS DRAWING IS CONDIFENITIAL AND PROPRIETARY AND<br>USIVE PROPERTY OF AUXOMATIC TECHNOLOGIES CORPORATION. THIS<br>TE USED, REPRODUCED IN WHATE AND IN PART, NOR REVEALED TO<br>THE PROVEMENTER CONSENT OF AUXOMATIC TECHNOLOGIES<br>ACCEPTANCE OF THIS DWATEN, THE BARER AGREES TO THE THESE<br>CONDITIONS. |          |                               | AXIOMATIC TECHNOLOGIES<br>CORPORATION<br>SUBJECT<br>Global Electronic Solutions<br>Global AL42128<br>905-602-9270 |                    |                             |
|------------------------------------------------------------------------------------------------------------------------------------------------------------------------------------------------------------------------------------------------------------------------------------------------------------------------------------------|----------|-------------------------------|-------------------------------------------------------------------------------------------------------------------|--------------------|-----------------------------|
| ed                                                                                                                                                                                                                                                                                                                                       |          | <sup>date</sup><br>11/20/2017 | High Precision Triaxial Inclinometer, J1939                                                                       |                    |                             |
| า<br>DM                                                                                                                                                                                                                                                                                                                                  | CHECKED  | DATE                          | DWG REV                                                                                                           | DWG NO AX060830-MD | PART REV                    |
|                                                                                                                                                                                                                                                                                                                                          | APPROVED | DATE                          | scale<br>full                                                                                                     | PART NO AX060830   | ${\overset{SHEET}{1}}_{of}$ |
|                                                                                                                                                                                                                                                                                                                                          |          |                               |                                                                                                                   | 1                  |                             |