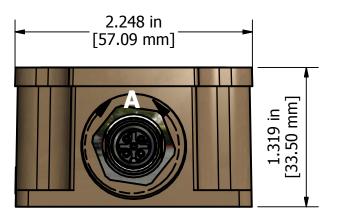

## unit label

| PROPRIETARY<br>DIATAINED IN THIS DRAWING IS CONDIFENITIAL AND PROPRIETARY AND<br>USIVE PROPERTY OF AUXOMATIC TECHNOLOGIES CORPORATION. THIS<br>TE USED, REPRODUCED IN WHATE AND IN PART, NOR REVEALED TO<br>THE PROVEMENTER CONSENT OF AUXOMATIC TECHNOLOGIES<br>ACCEPTANCE OF THIS DWATEN, THE BARER AGREES TO THE THESE<br>CONDITIONS. |          |                               | AXIOMATIC TECHNOLOGIES<br>CORPORATION<br>SUBJECT<br>Global Electronic Solutions<br>Global AL42128<br>905-602-9270 |                    |                             |
|------------------------------------------------------------------------------------------------------------------------------------------------------------------------------------------------------------------------------------------------------------------------------------------------------------------------------------------|----------|-------------------------------|-------------------------------------------------------------------------------------------------------------------|--------------------|-----------------------------|
| ed                                                                                                                                                                                                                                                                                                                                       |          | <sup>date</sup><br>11/20/2017 | High Precision Triaxial Inclinometer, J1939                                                                       |                    |                             |
| า<br>DM                                                                                                                                                                                                                                                                                                                                  | CHECKED  | DATE                          | DWG REV                                                                                                           | DWG NO AX060830-MD | PART REV                    |
|                                                                                                                                                                                                                                                                                                                                          | APPROVED | DATE                          | scale<br>full                                                                                                     | PART NO AX060830   | ${\overset{SHEET}{1}}_{of}$ |
|                                                                                                                                                                                                                                                                                                                                          |          |                               |                                                                                                                   | 1                  |                             |