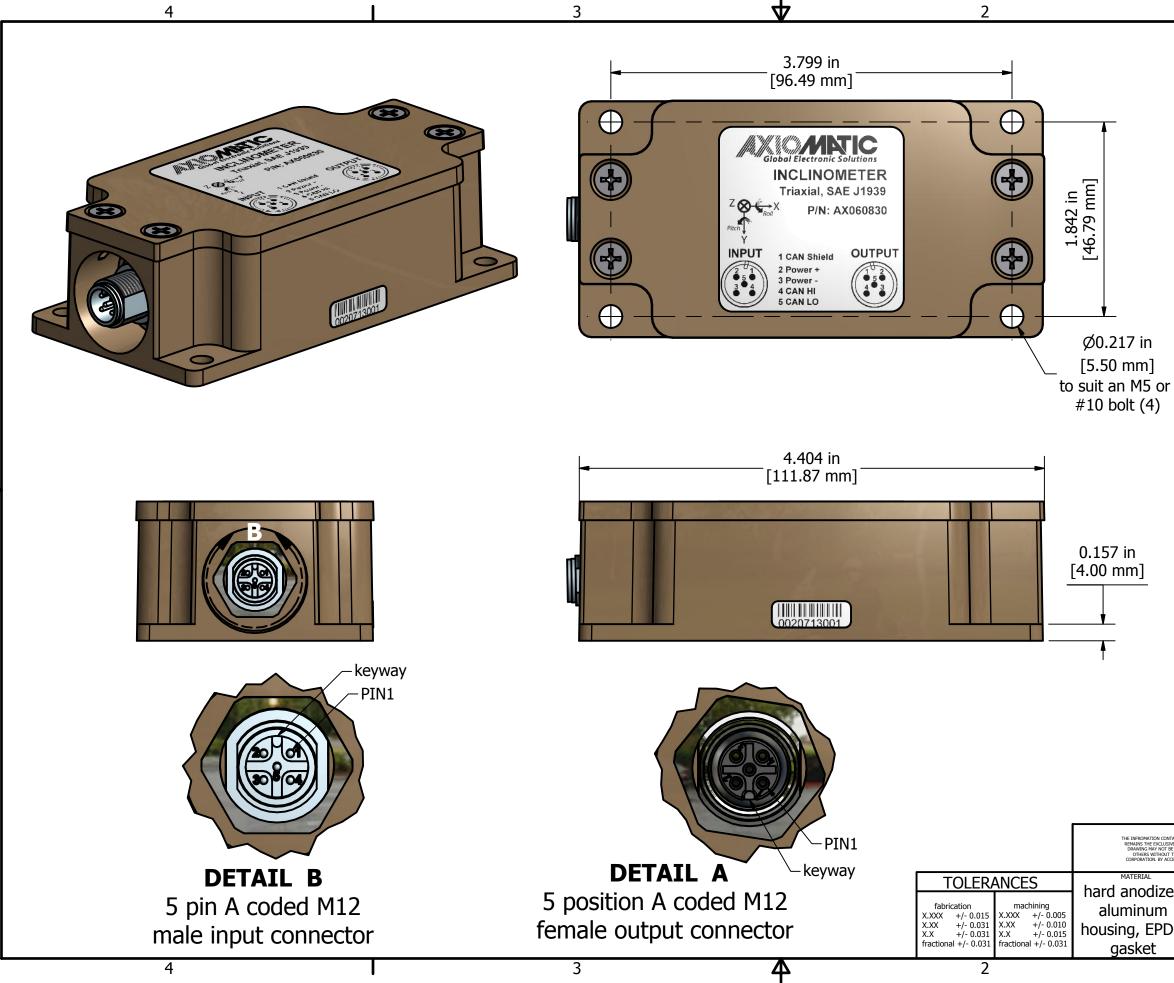

## unit label

| PROPRIETARY<br>DIATAINED IN THIS DRAWING IS CONDIFENITIAL AND PROPRIETARY AND<br>USIVE PROPERTY OF AUXOMATIC TECHNOLOGIES CORPORATION. THIS<br>TE USED, REPRODUCED IN WHATE AND IN PART, NOR REVEALED TO<br>THE PROVEMENTER CONSENT OF AUXOMATIC TECHNOLOGIES<br>ACCEPTANCE OF THIS DWATEN, THE BARER AGREES TO THE THESE<br>CONDITIONS. |          |                               | AXIOMATIC TECHNOLOGIES<br>CORPORATION<br>SUBJECT<br>Global Electronic Solutions<br>Global AL42128<br>905-602-9270 |                    |                             |
|------------------------------------------------------------------------------------------------------------------------------------------------------------------------------------------------------------------------------------------------------------------------------------------------------------------------------------------|----------|-------------------------------|-------------------------------------------------------------------------------------------------------------------|--------------------|-----------------------------|
| ed                                                                                                                                                                                                                                                                                                                                       |          | <sup>date</sup><br>11/20/2017 | High Precision Triaxial Inclinometer, J1939                                                                       |                    |                             |
| า<br>DM                                                                                                                                                                                                                                                                                                                                  | CHECKED  | DATE                          | DWG REV                                                                                                           | DWG NO AX060830-MD | PART REV                    |
|                                                                                                                                                                                                                                                                                                                                          | APPROVED | DATE                          | scale<br>full                                                                                                     | PART NO AX060830   | ${\overset{SHEET}{1}}_{of}$ |
|                                                                                                                                                                                                                                                                                                                                          |          |                               |                                                                                                                   | 1                  |                             |