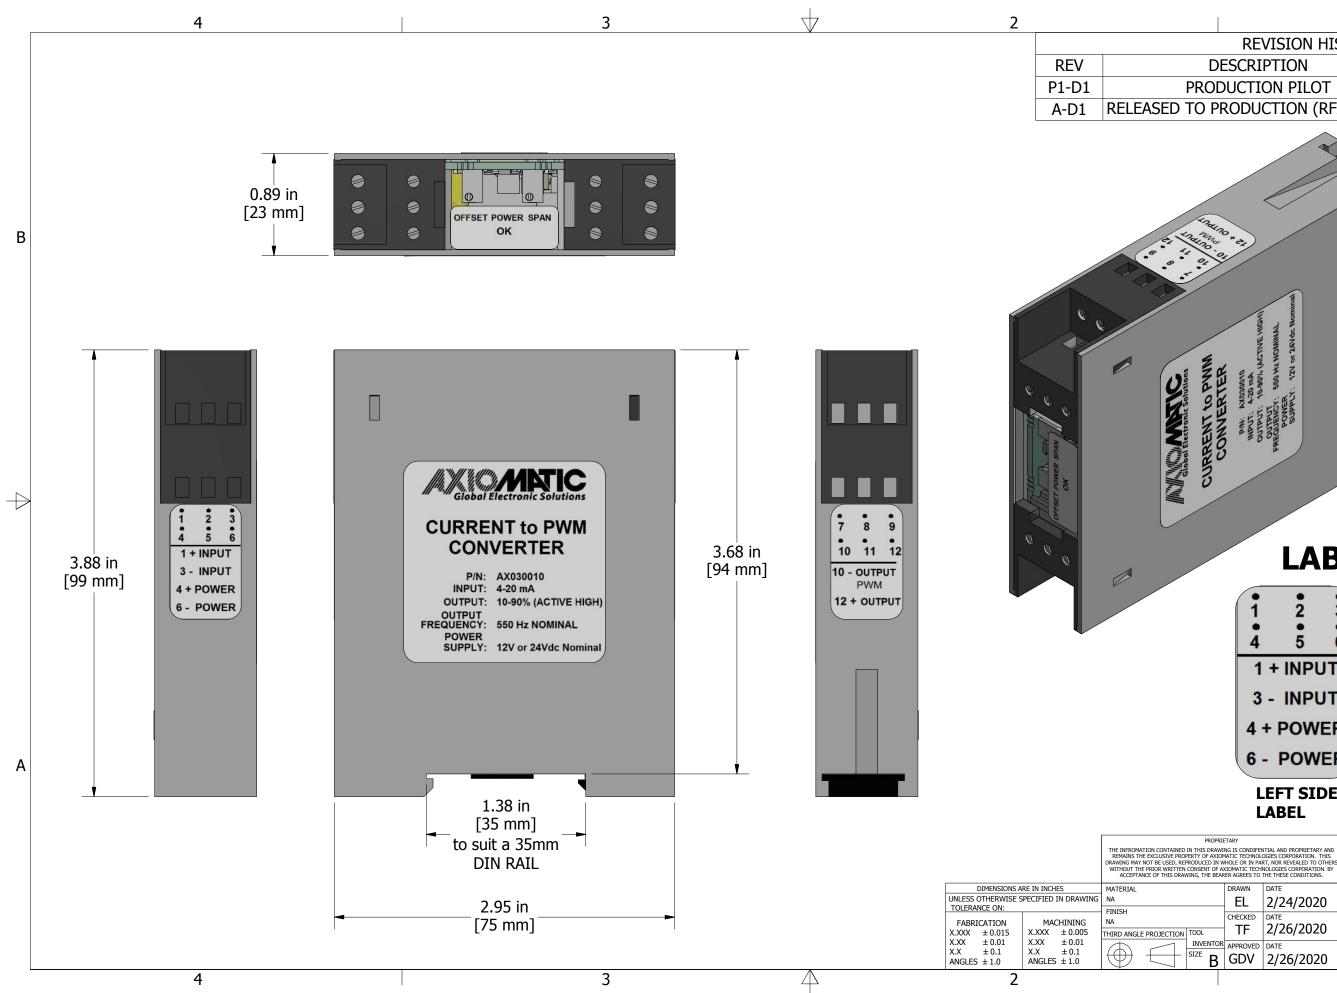

|                                                                                                                                                                                                                      | 1                                         |                                                                                                               |                               |
|----------------------------------------------------------------------------------------------------------------------------------------------------------------------------------------------------------------------|-------------------------------------------|---------------------------------------------------------------------------------------------------------------|-------------------------------|
| REVISION HISTORY                                                                                                                                                                                                     |                                           |                                                                                                               |                               |
| DESCRIPTION                                                                                                                                                                                                          | DATE                                      | APPROVED                                                                                                      |                               |
| PRODUCTION PILOT                                                                                                                                                                                                     | 2020-2-24                                 | GDV                                                                                                           |                               |
| TO PRODUCTION (RFA20-0019)                                                                                                                                                                                           | ) 2020-3-12                               | GDV                                                                                                           |                               |
| CURRENT to PWW<br>CONVERTER<br>PRI: PASSONO<br>WEUT: 4-20 mb<br>OUTPUT: 4-20 mb |                                           |                                                                                                               | В                             |
|                                                                                                                                                                                                                      |                                           |                                                                                                               | $\left\langle +\right\rangle$ |
| LABEL DETAIL                                                                                                                                                                                                         |                                           |                                                                                                               |                               |
| 1 2 3<br>4 5 6<br>1 + INPUT<br>3 - INPUT<br>4 + POWER<br>6 - POWER                                                                                                                                                   | 7 8<br>10 11<br>10 - OUT<br>PW<br>12 + OU | M<br>ITPUT                                                                                                    | А                             |
| LEFT SIDE<br>LABEL                                                                                                                                                                                                   | RIGHT<br>LABEL                            | SIDE                                                                                                          |                               |
| WING, THE BEAKER AGREES TO THE THESE CONDITIONS.                                                                                                                                                                     | Dectronic Solution                        | AXIOMATIC TECHNOLOGIES<br>CORPORATION<br>5915 WALLACE ST.<br>MISSISSAUGA, ON<br>CANADA 142128<br>905-602-9270 |                               |
| EL 2/24/2020 <u>Co</u>                                                                                                                                                                                               | ntroller, DIN Ra                          | ail Mount                                                                                                     |                               |
| TOOL CHECKED DATE DWG REV DWG                                                                                                                                                                                        | NO AX030010-1                             | PART REV                                                                                                      |                               |
| INVENTOR APPROVED DATE SCALE PART                                                                                                                                                                                    | NO                                        | SHEFT                                                                                                         |                               |